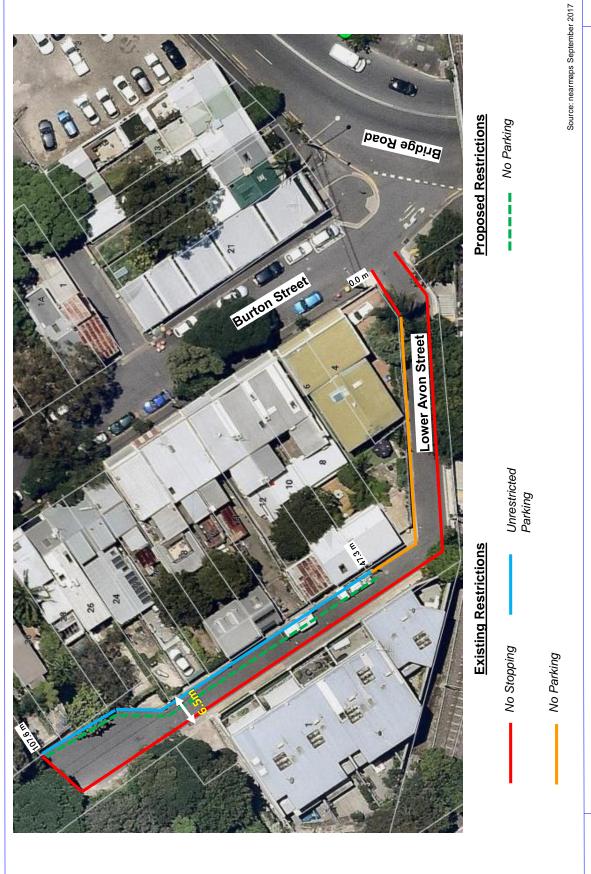

#### RECOMMENDATION

It is recommended that the Committee endorse the allocation of parking on the eastern side of Lower Avon Street, Glebe, between the points 47.3 metres and 107.6 metres, west of Burton Street as "No Parking".

#### **COMMENTS**

The kerb space on the eastern side of Lower Avon Street is currently a mix of "No Parking" and unrestricted parking.

Lower Avon Street is approximately 6.5 metres wide and provides property access to houses fronting Lower Avon and Burton Streets.

Under existing conditions, when a vehicle parks in Lower Avon Street two-way traffic flow is reduced to a single lane. This restricts property access for houses fronting both Lower Avon and Burton Streets which is illegal under Section 6 of the Roads Act 1993 which gives adjoining land owners a right of vehicle access to the public road.

On-site inspection shows there is a need to extend the "No Parking" restriction to maintain property access.